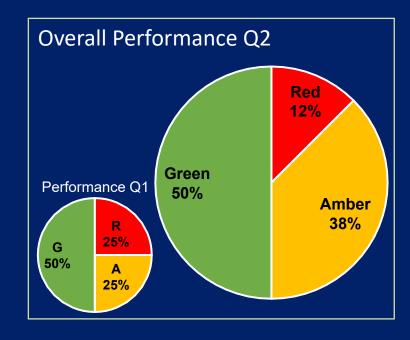

## Planning Dashboard – Quarter 2 2024/25

| Performance Measures                                                   | Performance | Annual Target | RAG |
|------------------------------------------------------------------------|-------------|---------------|-----|
| Major applications overturned at appeal (YTD)                          | 0.6 %       | 10 %          | G   |
| Minor applications overturned at appeal (YTD)                          | 0.4 %       | 10 %          | G   |
| Major Planning applications determined within 26 weeks (YTD)           | 92 %        | 100 %         | Α   |
| Minor and other planning applications determined within 16 weeks (YTD) | 91 %        | 100 %         | Α   |
| Householder planning applications determined within 8 weeks (YTD)      | 99 %        | 70 %          | G   |
| Planning applications over 13 weeks without a decision (YTD)           | 60          | N/A           |     |
| Planning Enforcement: Total Open Cases (Current)                       | 338         | N/A           |     |
| Planning Enforcement: New Cases received in quarter                    | 67          | N/A           |     |
| Planning Enforcement: Cases Closed in quarter                          | 101         | N/A           |     |